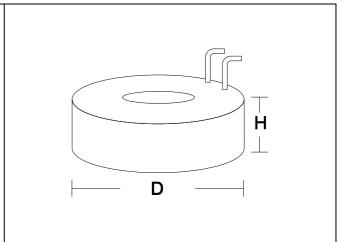

## TYPICAL CONSTRUCTION

| Туре   | Capacity<br>(VA) | Eff.<br>% | H max.<br>(mm) | D<br>max.<br>(mm) |
|--------|------------------|-----------|----------------|-------------------|
| SRT30  | 30               | 78        | 31             | 78                |
| SRT40  | 40               | 81        | 35             | 82                |
| SRT50  | 50               | 84        | 36             | 84                |
| SRT80  | 80               | 86        | 40             | 86                |
| SRT100 | 100              | 88        | 45             | 95                |
| SRT200 | 200              | 90        | 58             | 112               |
| SRT300 | 300              | 93        | 66             | 125               |
| SRT400 | 400              | 94        | 72             | 136               |

| Туре    | Capacity<br>(VA) | Eff.<br>% | H<br>max.<br>(mm) | D max.<br>(mm) |
|---------|------------------|-----------|-------------------|----------------|
| SRT500  | 500              | 95        | 78                | 143            |
| SRT600  | 600              | 96        | 82                | 149            |
| SRT700  | 700              | 96        | 85                | 151            |
| SRT800  | 800              | 97        | 87                | 156            |
| SRT900  | 900              | 98        | 89                | 158            |
| SRT1000 | 1000             | 98        | 92                | 159            |
| SRT1200 | 1200             | 98        | 96                | 163            |
| SRT1500 | 1500             | 98        | 102               | 168            |