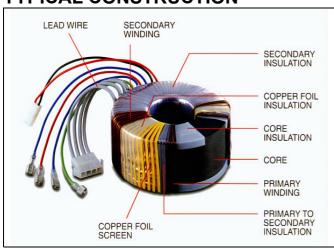

## TYPICAL CONSTRUCTION

| Туре   | Capacity<br>(VA) | Eff.<br>% | H max.<br>(mm) | D<br>max.<br>(mm) |
|--------|------------------|-----------|----------------|-------------------|
| SRT30  | 30               | 78        | 31             | 78                |
| SRT40  | 40               | 81        | 35             | 82                |
| SRT50  | 50               | 84        | 36             | 84                |
| SRT80  | 80               | 86        | 40             | 86                |
| SRT100 | 100              | 88        | 45             | 95                |
| SRT200 | 200              | 90        | 58             | 112               |
| SRT300 | 300              | 93        | 66             | 125               |
| SRT400 | 400              | 94        | 72             | 136               |